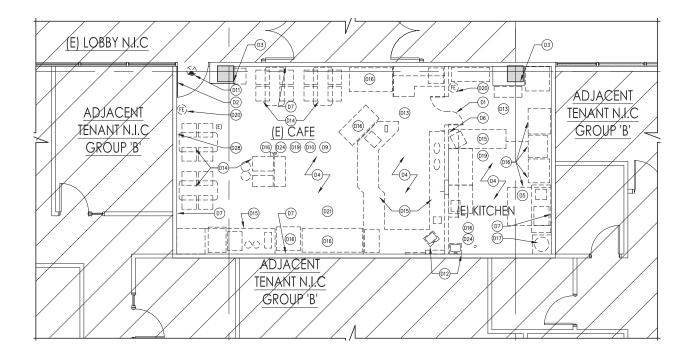

to view property video



## AVAILABLE SPACE

| S              | UITE | RSF    | DATE<br>AVAILABLE |
|----------------|------|--------|-------------------|
| 1st Floor Cafe |      | 920    | Immediately       |
|                | 340  | 4,819  | Immediately       |
|                | 350  | 1,590  | Immediately       |
|                | 360  | 2,571  | Immediately       |
| ر <u>اوب</u>   | 370  | 4,278  | Immediately       |
|                | 410  | 6,164  | Immediately       |
|                | 460  | 11,192 | Immediately       |
|                | 550  | 11,746 | Immediately       |
|                | 600  | 35,668 | Immediately       |
| <u>ر 360</u>   | 700  | 35,668 | Immediately       |

#### CONTIGUOUS 107,000 R.S.F.

Lic. Real Estate Broker



## **FIRST FLOOR CAFE - 920 SF**



#### FOR MORE INFORMATION, PLEASE CONTACT:

Brady Titcomb Senior Vice President + 1 954 653 3222 brady.titcomb@jll.com

Lic. Real Estate Brokers

**JLL** 





SUITE 350 - 1,590 SF



FOR MORE INFORMATION, PLEASE CONTACT THE LEASING TEAM:

**Brady Titcomb Senior Vice President** + 1 954 653 3222 brady.titcomb@jll.com





## SUITE 340 - 4,819 SF



#### FOR MORE INFORMATION, PLEASE CONTACT THE LEASING TEAM:

Brady Titcomb Senior Vice President + 1 954 653 3222 brady.titcomb@jll.com

Lic. Real Estate Brokers





## SUITE 360 - 2,751 SF



FOR MORE INFORMATION, PLEASE CONTACT THE LEASING TEAM:

**Brady Titcomb** Senior Vice President + 1 954 653 3222 brady.titcomb@jll.com

Lic. Real Estate Brokers





SUITE 370 - 4,278 RSF



FOR MORE INFORMATION, PLEASE CONTACT:

**Brady Titcomb** Senio