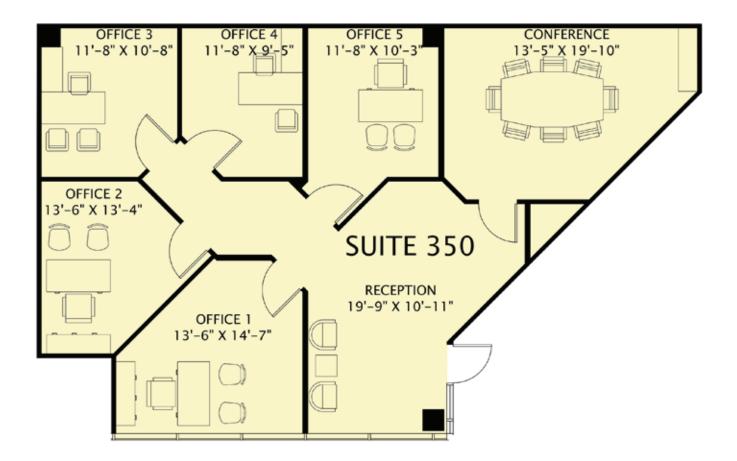

#### FOR MORE INFORMATION, PLEASE CONTACT:

Brady Titcomb Senior Vice President + 1 954 653 3222 brady.titcomb@jll.com

Lic. Real Estate Brokers

**JLL** 

SUITE 350 - 1,590 SF

FOR MORE INFORMATION, PLEASE CONTACT THE LEASING TEAM:

**Brady Titcomb Senior Vice President** + 1 954 653 3222 brady.titcomb@jll.com