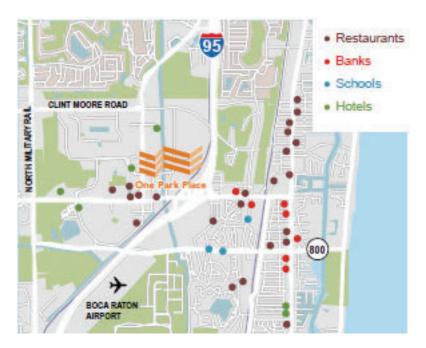

# 621 NW 53rd Street, Boca Raton FL 33487

One Park Place is located in the prestigious Arvida Park of Commerce, strategically between the Palm Beach International Airport and Fort Lauderdale/Hollywood Airport. One Park Place provides excellent access to I-95, Florida Turnpike and Tri-Rail as well as a host of restaurants and shops, along with on-site Property Management and on-site cafe. Additionally, One Park Place adjoins the Embassy Suites Hotel which provides One Park Place tenants convenient access to top lodging accommodations.